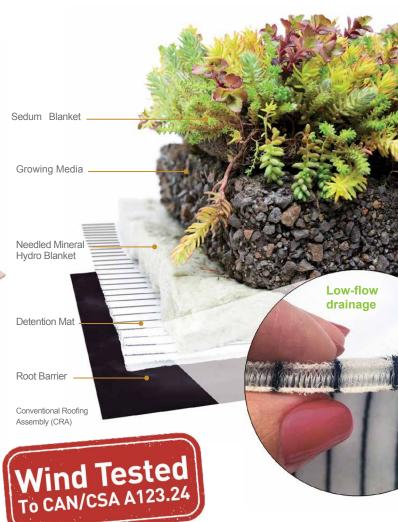

## **System Properties**

|                      | Height | Dry Wt. | Sat. Wt. | Wat.Rt. |
|----------------------|--------|---------|----------|---------|
| Build-Up             | (mm)   | (kg/m²) | (kg/m²)  | (l/m²)  |
| NL718 Sedum Blanket  | 20.00  | 17.20   | 29.70    | 12.50   |
| NL600 Growing Medium | 50.00  | 43.30   | 70.55    | 27.25   |
| NL501 Hydro Blanket  | 25.80  | 3.90    | 28.80    | 24.90   |
| NL351 Reservoir Cell | 12.70  | 0.78    | 0.78     | 0.00    |
| NL350 Detention Mat  | 5.00   | 0.40    | 0.80     | 0.40    |
| NL120 Root Barrier   | 0.50   | 0.46    | 0.46     | 0.00    |
| Total                | 114.00 | 66.04   | 131.09   | 65.05   |