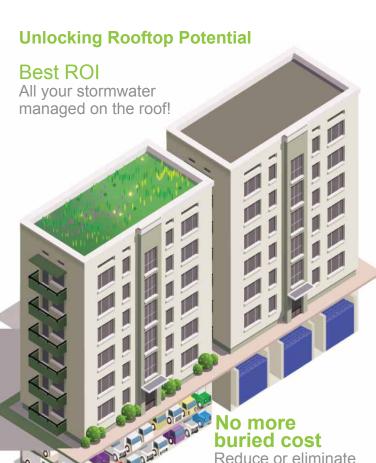

## StormCap Detain 3°

Stormwater Management Extensive System

While StormCap<sup>™</sup> Detain 3° *retains* water like any other green roof, it doesn't stop there. By ingeniously detaining water through a low-flow drainage layer, it goes beyond the ordinary. Temporary roof storage reduces or eliminates the need for bulky storage tanks or bioretention facilities and frees up valuable ground-level space for income-generating development. Even on low-slope roof's of up to 3° StormCap<sup>™</sup> Detain 3° performs efficiently!