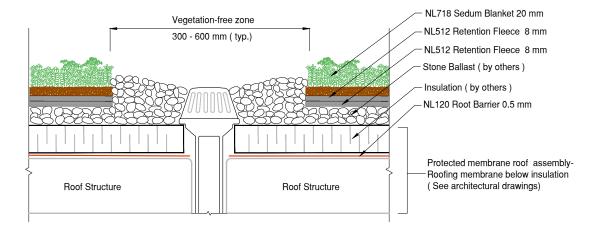

3 LiteN'Less Classic II 718 with Edge Drain Detail
DET Protected Membrane Roof

LiteN'Less Classic II 718 with Edge Paver Edge Detail

DET Protected Membrane Roof

4 LiteN'Less Classic II 718 with Edge Penetration Detail
DET Protected Membrane Roof