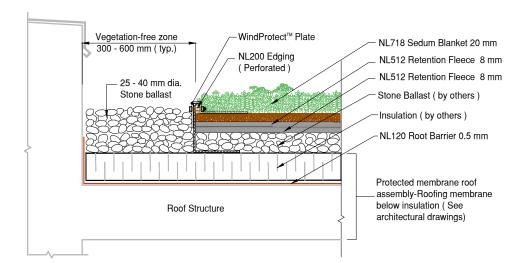

3 LiteN'Less Classic II 718 with Edge Drain Detail
DET Protected Membrane Roof

LiteN'Less Classic II 718 with Edge Paver Edge Detail

DET Protected Membrane Roof

4 LiteN'Less Classic II 718 with Edge Penetration Detail
DET Protected Membrane Roof