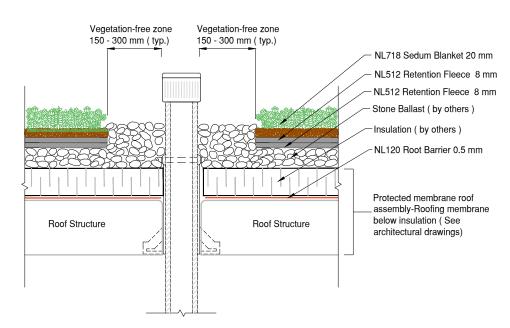

3 LiteN'Less Classic II 718 with Edge Drain Detail
DET Protected Membrane Roof

LiteN'Less Classic II 718 with Edge Paver Edge Detail

DET Protected Membrane Roof

4 LiteN'Less Classic II 718 with Edge Penetration Detail
DET Protected Membrane Roof