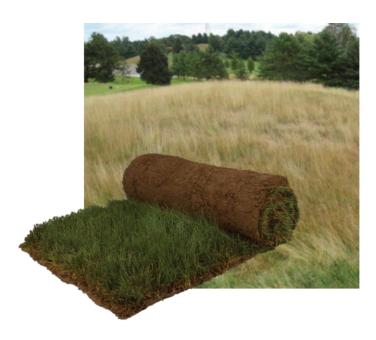

## Product Description

The NL717 Eco-Grass Blanket are sections of grass covered soil held together by matted roots. Eco-grass blankets are grown in organic based soil, making the rolls light and easy to install. The NL717 Eco-Grass Blanket is pre-vegetated and consists of mature vegetation at time of supply.