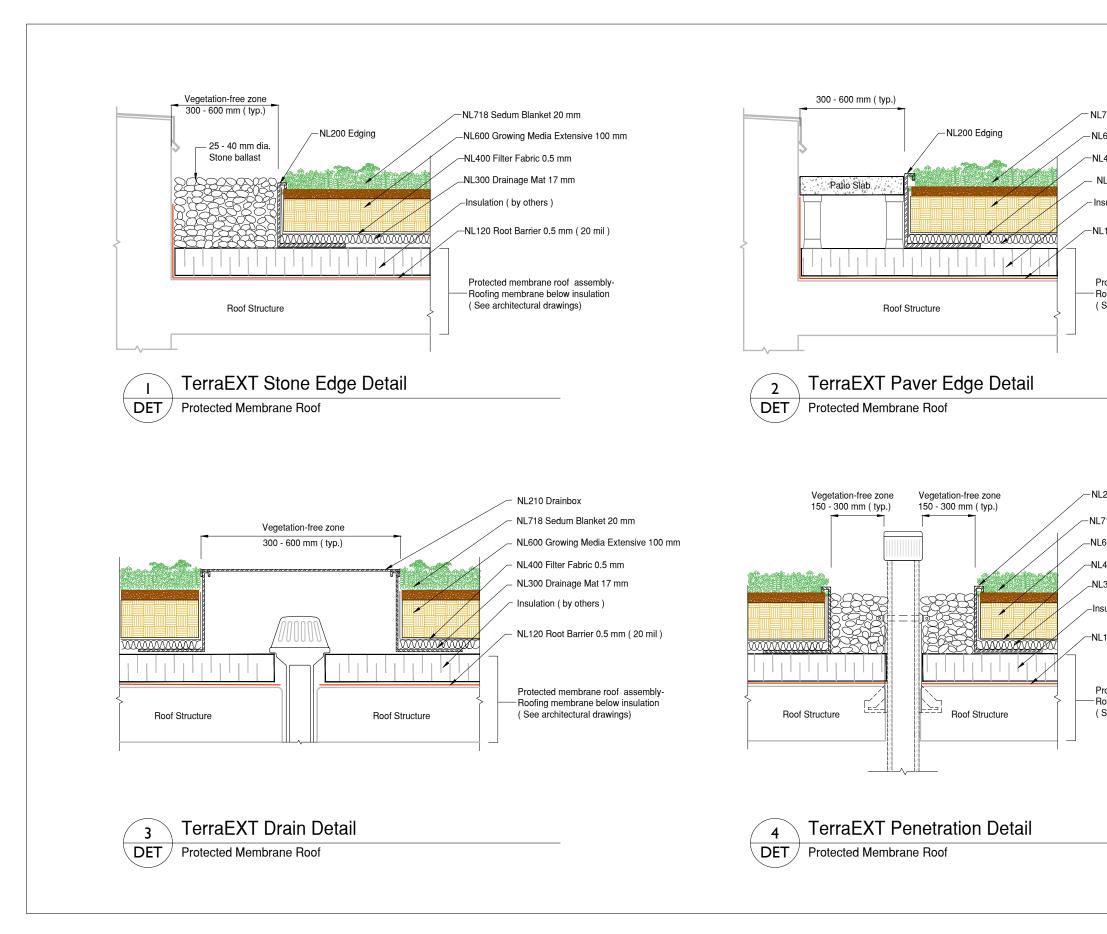

- NL718 Sedum Blanket 20 mm

-NL600 Growing Media Extensive 100 mm

-NL400 Filter Fabric 0.5 mm

- NL300 Drainage Mat 17 mm

Insulation (by others)

-NL120 Root Barrier 0.5 mm ( 20 mil )

Protected membrane roof assembly-Roofing membrane below insulation ( See architectural drawings)

-NL200 Edging

-NL718 Sedum Blanket 20 mm

-NL600 Growing Media Extensive 100 mm

-NL400 Filter Fabric 0.5 mm

\_NL300 Drainage Mat 17 mm

-Insulation ( by others )

ML120 Root Barrier 0.5 mm ( 20 mil )

Protected membrane roof assembly-Roofing membrane below insulation (See architectural drawings)