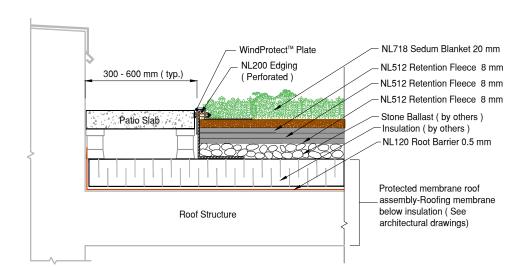

LiteN'Less Classic III 718 with Edge Stone Edge Detail

Protected Membrane Roof

3 LiteN'Less Classic III 718 with Edge Drain Detail
DET Protected Membrane Roof

LiteN'Less Classic III 718 with Edge Paver Edge Detail