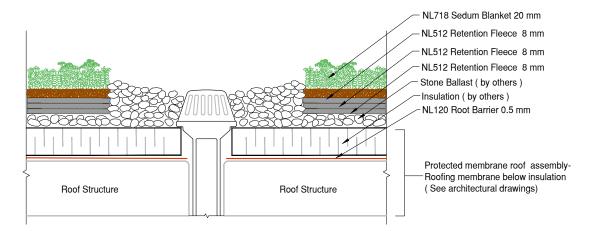

LiteN'Less Classic III 718 with Edge Stone Edge Detail

Protected Membrane Roof

3 LiteN'Less Classic III 718 with Edge Drain Detail
DET Protected Membrane Roof

LiteN'Less Classic III 718 with Edge Paver Edge Detail