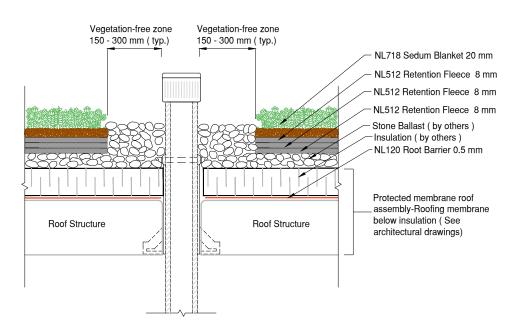

Protected Membrane Roof

LiteN'Less Classic III 718 with Edge Penetration Detail

DET Protected Membrane Roof

Next Level Stormwater Management 18 King Street East, Suite 1400, Toronto, Ontario, Canada, M5C 1C4 T: 416.637.5772 F: 416.352.1891 Email: info@nlsm.ca www.nlsm.ca