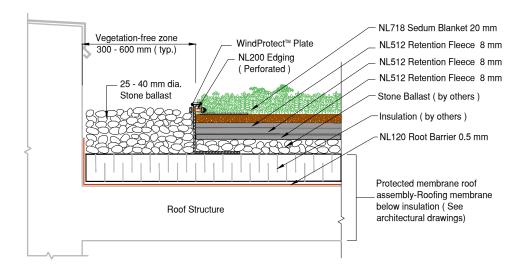

LiteN'Less Classic III 718 with Edge Stone Edge Detail

Protected Membrane Roof

3 LiteN'Less Classic III 718 with Edge Drain Detail
DET Protected Membrane Roof

LiteN'Less Classic III 718 with Edge Paver Edge Detail