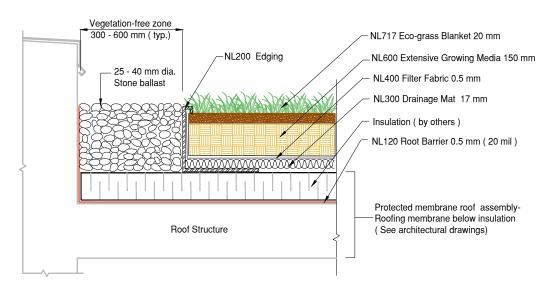

2 Eco-Grass Paver Edge Detail
DET Protected Membrane Roof

4 Eco-Grass Penetration Detail
DET Protected Membrane Roof

Next Level Stormwater Management 18 King Street East, Suite 1400, Toronto, Ontario, Canada, M5C 1C4 T: 416.637.5772 F: 416.352.1891 Email: info@nlsm.ca www.nlsm.ca