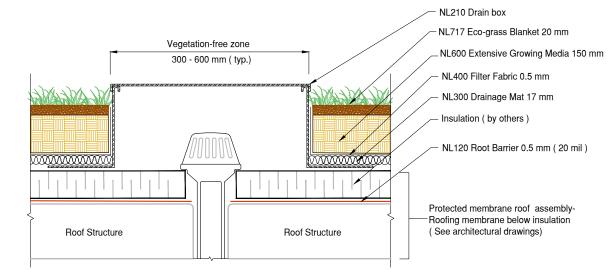

2 Eco-Grass Paver Edge Detail
DET Protected Membrane Roof

4 Eco-Grass Penetration Detail
DET Protected Membrane Roof

Next Level Stormwater Management 18 King Street East, Suite 1400, Toronto, Ontario, Canada, M5C 1C4 T: 416.637.5772 F: 416.352.1891 Email: info@nlsm.ca www.nlsm.ca