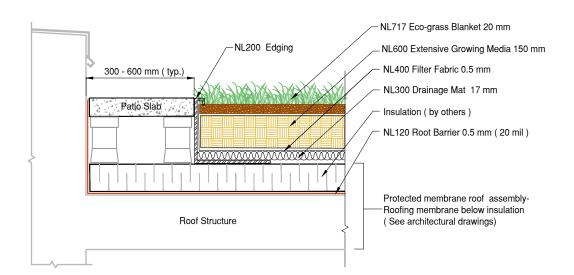

2 Eco-Grass Paver Edge Detail
DET Protected Membrane Roof

4 Eco-Grass Penetration Detail
DET Protected Membrane Roof

Next Level Stormwater Management 18 King Street East, Suite 1400, Toronto, Ontario, Canada, M5C 1C4 T: 416.637.5772 F: 416.352.1891 Email: info@nlsm.ca www.nlsm.ca