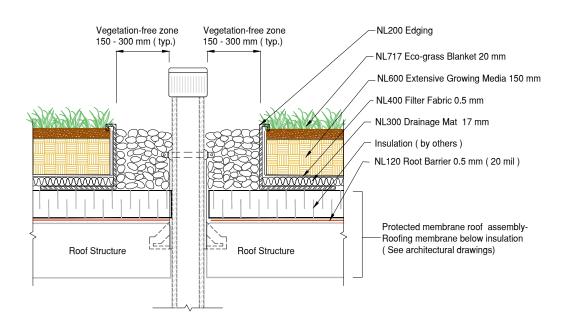

2 Eco-Grass Paver Edge Detail
DET Protected Membrane Roof

4 Eco-Grass Penetration Detail
DET Protected Membrane Roof

Next Level Stormwater Management 18 King Street East, Suite 1400, Toronto, Ontario, Canada, M5C 1C4 T: 416.637.5772 F: 416.352.1891 Email: info@nlsm.ca www.nlsm.ca