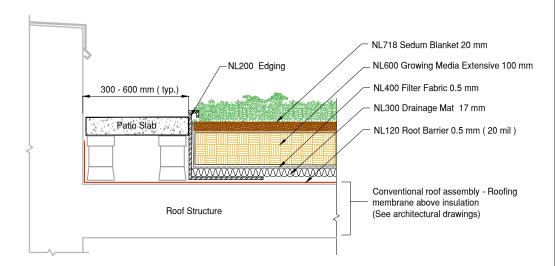

TerraEXT Drain Detail

DET Conventional Roofing Assembly

2 TerraEXT Paver Edge Detail
DET Conventional Roofing Assembly

TerraEXT Penetration Detail

DET Conventional Roofing Assembly

Next Level Stormwater Management 18 King Street East, Suite 1400, Toronto, Ontario, Canada, M5C 1C4 T: 416.637.5772 F: 416.352.1891 Email: info@nlsm.ca www.nlsm.ca