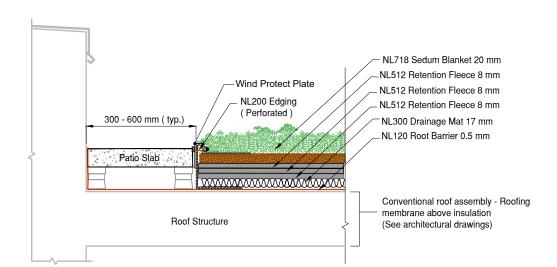

LiteN'Less Classic III 718 w/ Edge Stone Edge Detail
DET Conventional Roofing Assembly

LiteN'Less Classic III 718 w/ Edge Drain Detail

DET Conventional Roofing Assembly

LiteN'Less Classic III 718 w/ Edge Paver Edge Detail