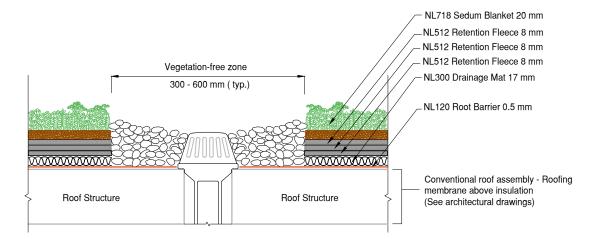

LiteN'Less Classic III 718 w/ Edge Stone Edge Detail
DET Conventional Roofing Assembly

LiteN'Less Classic III 718 w/ Edge Drain Detail

DET Conventional Roofing Assembly

LiteN'Less Classic III 718 w/ Edge Paver Edge Detail