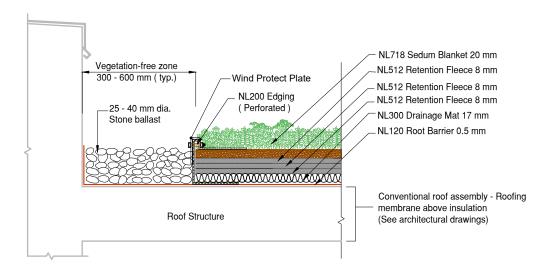

LiteN'Less Classic III 718 w/ Edge Stone Edge Detail
DET Conventional Roofing Assembly

LiteN'Less Classic III 718 w/ Edge Drain Detail

DET Conventional Roofing Assembly

LiteN'Less Classic III 718 w/ Edge Paver Edge Detail