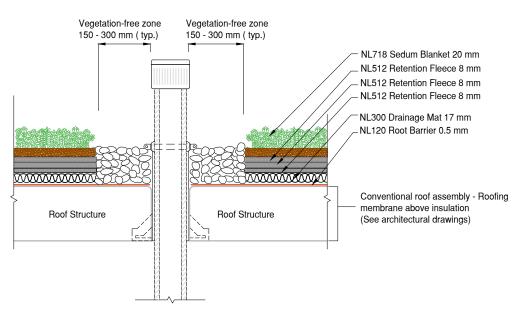

DET Conventional Roofing Assembly

LiteN'Less Classic III 718 w/ Edge Penetration Detail

DET Conventional Roofing Assembly

Next Level Stormwater Management 18 King Street East, Suite 1400, Toronto, Ontario, Canada, M5C 1C4 T: 416.637.5772 F: 416.352.1891 Email: info@nlsm.ca www.nlsm.ca