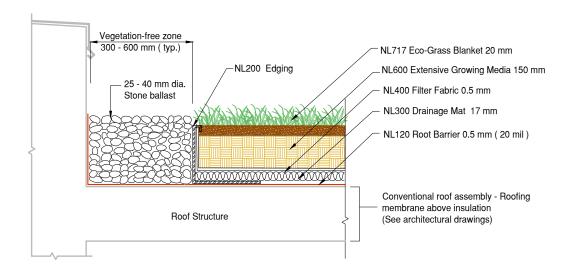

Eco-Grass Stone Edge Detail

Conventional Roofing Assembly

DET /

NL210 Drain box NL717 Eco-Grass Blanket 20 mm NL600 Extensive Growing Media 150 mm Vegetation-free zone 300 - 600 mm ( typ.) - NL400 Filter Fabric 0.5 mm - NL300 Drainage Mat 17 mm NL120 Root Barrier 0.5 mm ( 20 mil ) **MMMMM** Roof Structure Roof Structure