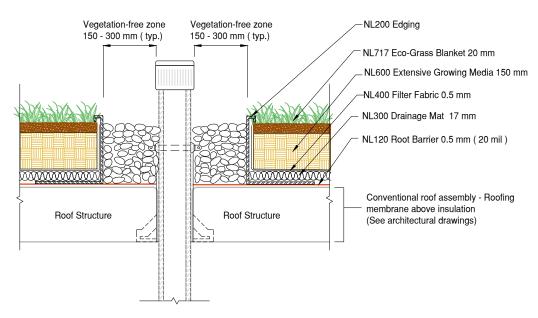

Eco-Grass Stone Edge Detail

Conventional Roofing Assembly

DET /

NL210 Drain box NL717 Eco-Grass Blanket 20 mm NL600 Extensive Growing Media 150 mm Vegetation-free zone 300 - 600 mm ( typ.) - NL400 Filter Fabric 0.5 mm - NL300 Drainage Mat 17 mm NL120 Root Barrier 0.5 mm ( 20 mil ) **MMMMM** Roof Structure Roof Structure