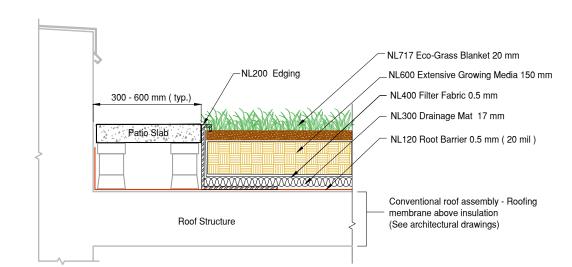

Eco-Grass Drain Detail DET / Conventional Roofing Assembly

Eco-Grass Paver Edge Detail DET / Conventional Roofing Assembly

**Eco-Grass Penetration Detail** DET

Conventional Roofing Assembly

Next Level Stormwater Management 18 King Street East, Suite 1400, Toronto, Ontario, Canada, M5C 1C4 T: 416.637.5772 F: 416.352.1891 Email: info@nlsm.ca