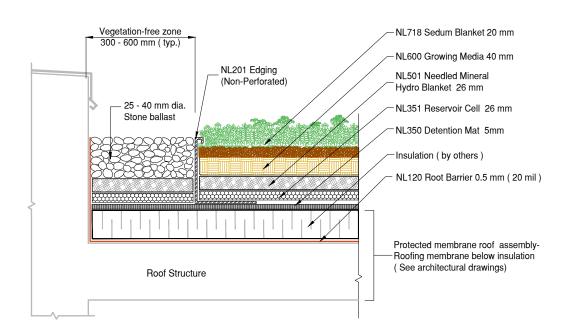

NL718 Sedum Blanket 20 mm

NL600 Growing Media 40 mm

NL501 Needled Mineral
Hydro Blanket 26 mm

NL351 Reservoir Cell 26 mm

NL350 Detention Mat 5mm

Insulation ( by others )

NL120 Root Barrier 0.5 mm ( 20 mil )

Protected membrane roof assemblyRoofing membrane below insulation ( See architectural drawings)

StormCap™+Detention System Stone Edge Detail

DET Protected Membrane Roof

StormCap™+Detention System Field Detail