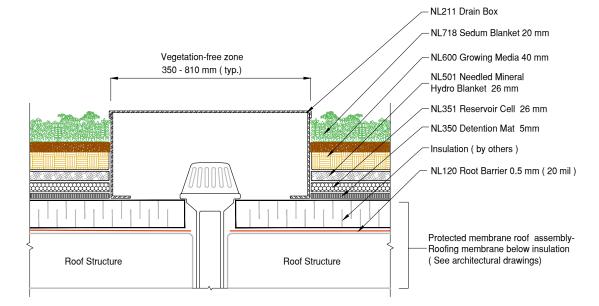

NL718 Sedum Blanket 20 mm

NL600 Growing Media 40 mm

NL501 Needled Mineral
Hydro Blanket 26 mm

NL351 Reservoir Cell 26 mm

NL350 Detention Mat 5mm

Insulation ( by others )

NL120 Root Barrier 0.5 mm ( 20 mil )

Protected membrane roof assemblyRoofing membrane below insulation ( See architectural drawings)

StormCap™+Detention System Stone Edge Detail

DET Protected Membrane Roof

StormCap™+Detention System Field Detail

**DET** / Protected Membrane Roof

3 StormCap™+Detention System Drain Detail
DET Protected Membrane Roof

4 StormCap™+Detention System Paver Edge Detail
DET Protected Membrane Roof

Next Level

Next Level Stormwater Management 18 King Street East, Suite 1400, Toronto, Ontario, Canada, M5C 1C4 T: 416.637.5772 F: 416.352.1891 Email: info@nlsm.ca