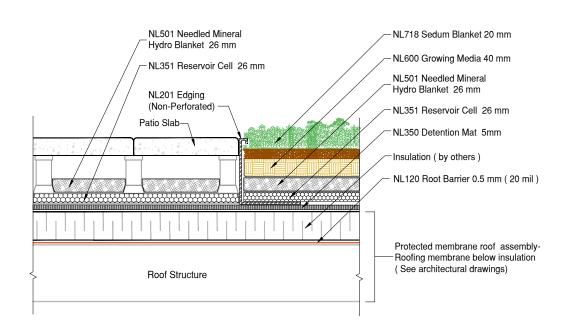

NL718 Sedum Blanket 20 mm

NL600 Growing Media 40 mm

NL501 Needled Mineral
Hydro Blanket 26 mm

NL351 Reservoir Cell 26 mm

NL350 Detention Mat 5mm

Insulation ( by others )

NL120 Root Barrier 0.5 mm ( 20 mil )

Protected membrane roof assemblyRoofing membrane below insulation ( See architectural drawings)

StormCap™+Detention System Stone Edge Detail

DET Protected Membrane Roof

StormCap™+Detention System Field Detail

**DET** / Protected Membrane Roof

3 StormCap™+Detention System Drain Detail
DET Protected Membrane Roof

4 StormCap™+Detention System Paver Edge Detail
DET Protected Membrane Roof

Next Level

Next Level Stormwater Management 18 King Street East, Suite 1400, Toronto, Ontario, Canada, M5C 1C4 T: 416.637.5772 F: 416.352.1891 Email: info@nlsm.ca