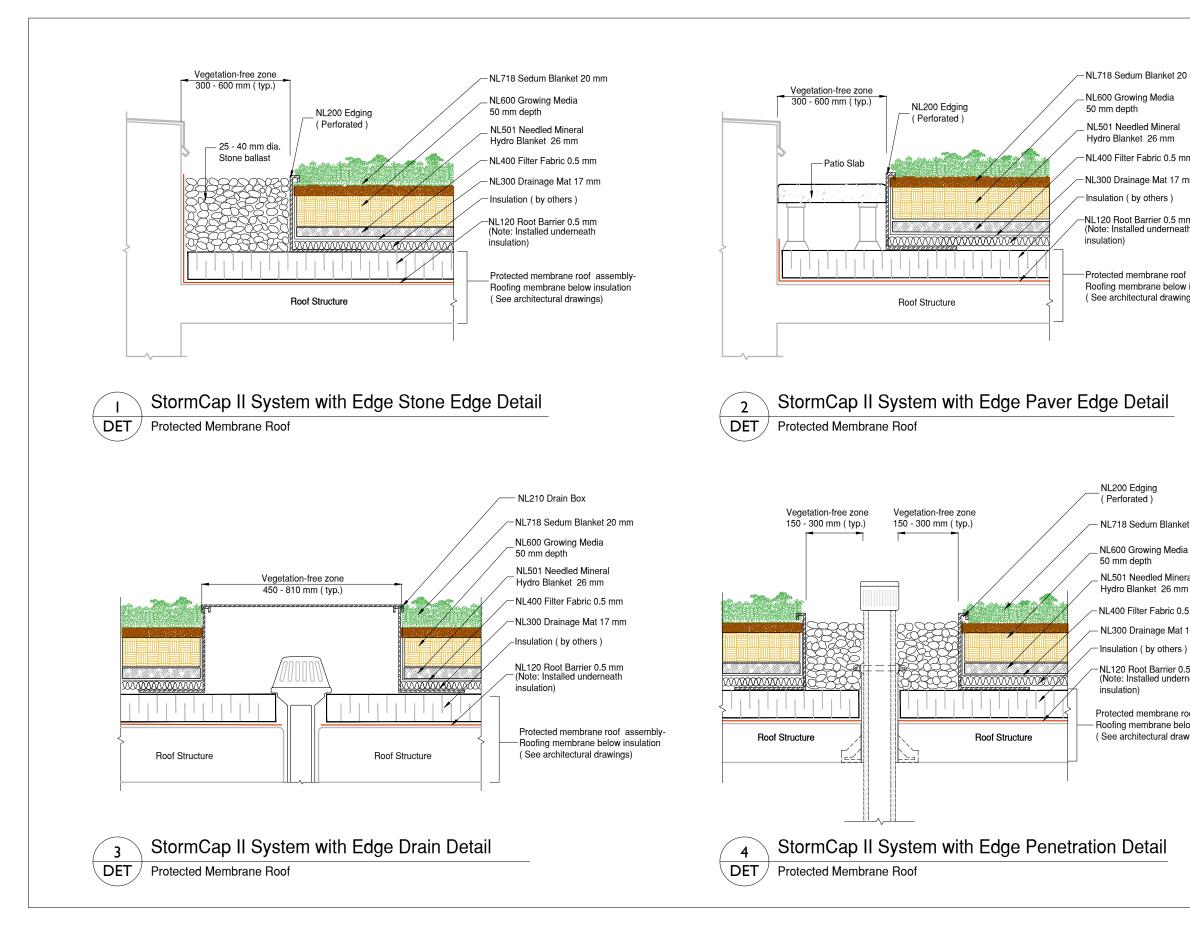

-NL718 Sedum Blanket 20 mm

NL600 Growing Media

NL501 Needled Mineral Hydro Blanket 26 mm

NL400 Filter Fabric 0.5 mm

- NL300 Drainage Mat 17 mm

Insulation (by others)

-NL120 Root Barrier 0.5 mm (Note: Installed underneath

Protected membrane roof assembly-Roofing membrane below insulation (See architectural drawings)

NL200 Edging (Perforated)

NL718 Sedum Blanket 20 mm

NL600 Growing Media 50 mm depth

NL501 Needled Mineral Hydro Blanket 26 mm

- NL400 Filter Fabric 0.5 mm

- NL300 Drainage Mat 17 mm

NL120 Root Barrier 0.5 mm (Note: Installed underneath

Protected membrane roof assembly-Roofing membrane below insulation (See architectural drawings)