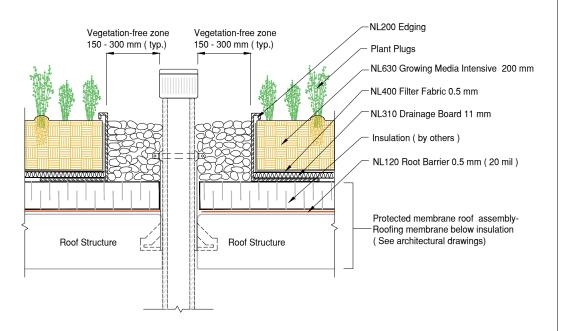

Flora Garden Stone Edge Detail

Protected Membrane Roof

DET

Protected Membrane Roof

Flora Garden Penetration Detail

DET Protected Membrane Roof

Next Level Stormwater Management 18 King Street East, Suite 1400, Toronto, Ontario, Canada, M5C 1C4 T: 416.637.5772 F: 416.352.1891 Email: info@nlsm.ca www.nlsm.ca