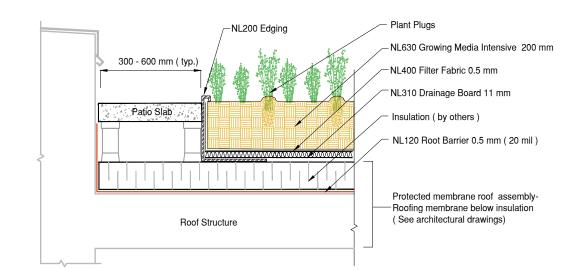

Flora Garden Stone Edge Detail

Protected Membrane Roof

DET

Protected Membrane Roof

Flora Garden Penetration Detail

DET Protected Membrane Roof

Next Level Stormwater Management 18 King Street East, Suite 1400, Toronto, Ontario, Canada, M5C 1C4 T: 416.637.5772 F: 416.352.1891 Email: info@nlsm.ca www.nlsm.ca