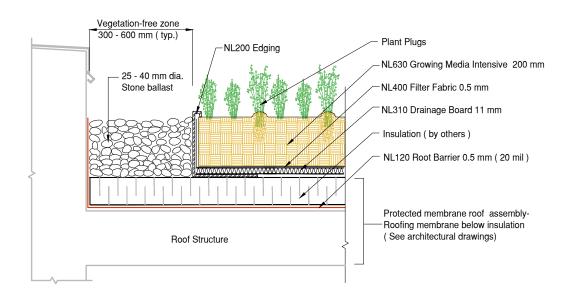

Flora Garden Stone Edge Detail

Protected Membrane Roof

DET

Protected Membrane Roof

Flora Garden Penetration Detail

DET Protected Membrane Roof

Next Level Stormwater Management 18 King Street East, Suite 1400, Toronto, Ontario, Canada, M5C 1C4 T: 416.637.5772 F: 416.352.1891 Email: info@nlsm.ca www.nlsm.ca