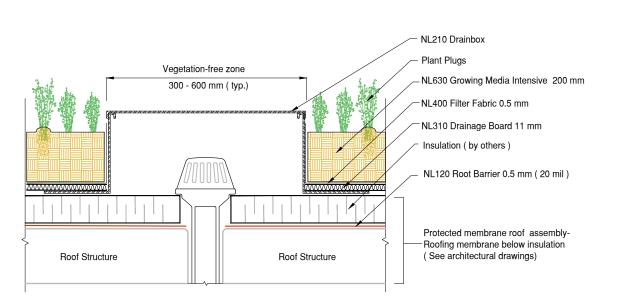

Flora Garden Stone Edge Detail

Protected Membrane Roof

DET

Protected Membrane Roof

Flora Garden Penetration Detail

DET Protected Membrane Roof

Next Level Stormwater Management 18 King Street East, Suite 1400, Toronto, Ontario, Canada, M5C 1C4 T: 416.637.5772 F: 416.352.1891 Email: info@nlsm.ca www.nlsm.ca