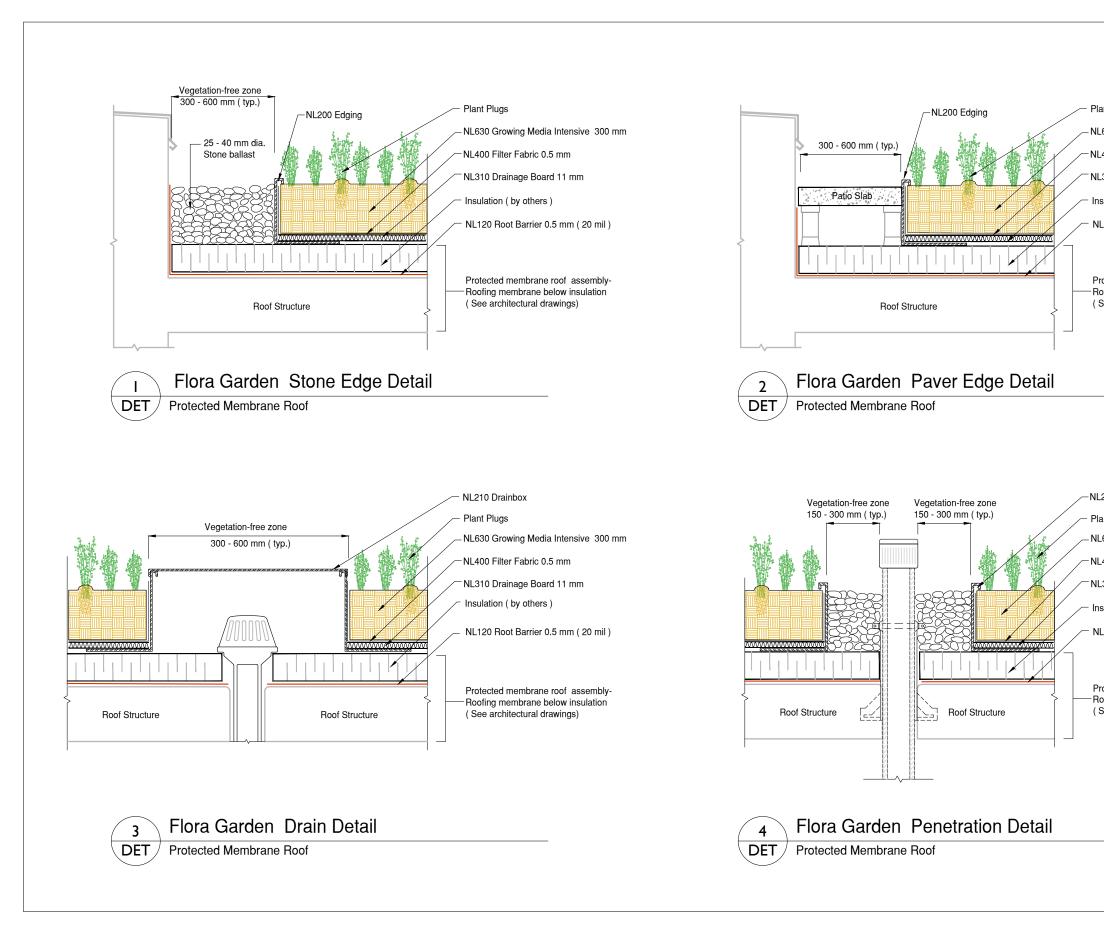

Plant Plugs

NL630 Growing Media Intensive 300 mm

-NL400 Filter Fabric 0.5 mm

NL310 Drainage Board 11 mm

Insulation ( by others )

NL120 Root Barrier 0.5 mm (20 mil)

Protected membrane roof assembly-Roofing membrane below insulation ( See architectural drawings)

NL200 Edging

- Plant Plugs

NL630 Growing Media Intensive 300 mm

- NL400 Filter Fabric 0.5 mm

NL310 Drainage Board 11 mm

- Insulation ( by others )

NL120 Root Barrier 0.5 mm (20 mil)

Protected membrane roof assembly-Roofing membrane below insulation (See architectural drawings)