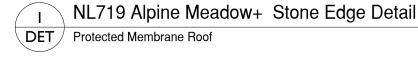

NL719 Alpine Meadow+ Drain Detail
DET Protected Membrane Roof

NL719 Alpine Meadow+ Paver Edge Detail

DET Protected Membrane Roof

NL200 Edging (Perforated) Vegetation-free zone Vegetation-free zone 150 - 300 mm ( typ.) 150 - 300 mm ( typ.) - NL719 Meadow Blanket 20 mm \_ NL630 Growing Media 150 mm depth NL501 Needled Mineral Hydro Blanket 26 mm NL400 Filter Fabric 0.5 mm - NL300 Drainage Mat 17 mm Insulation ( by others ) -NL120 Root Barrier 0.5 mm (Note: Installed underneath insulation) Protected membrane roof assembly-Roofing membrane below insulation Roof Structure ( See architectural drawings) Roof Structure