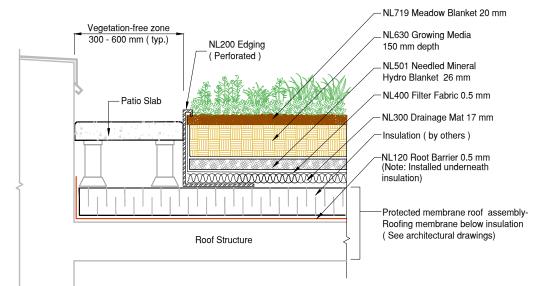

NL719 Alpine Meadow+ Drain Detail
DET Protected Membrane Roof

NL719 Alpine Meadow+ Paver Edge Detail

DET Protected Membrane Roof

NL200 Edging (Perforated) Vegetation-free zone Vegetation-free zone 150 - 300 mm ( typ.) 150 - 300 mm ( typ.) - NL719 Meadow Blanket 20 mm \_ NL630 Growing Media 150 mm depth NL501 Needled Mineral Hydro Blanket 26 mm NL400 Filter Fabric 0.5 mm - NL300 Drainage Mat 17 mm Insulation ( by others ) -NL120 Root Barrier 0.5 mm (Note: Installed underneath insulation) Protected membrane roof assembly-Roofing membrane below insulation Roof Structure ( See architectural drawings) Roof Structure