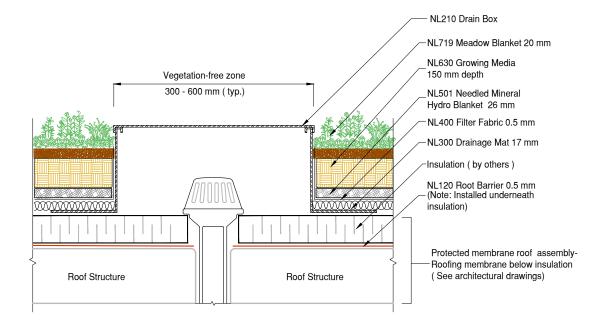

NL719 Alpine Meadow+ Drain Detail
DET Protected Membrane Roof

NL719 Alpine Meadow+ Paver Edge Detail

DET Protected Membrane Roof

NL200 Edging (Perforated) Vegetation-free zone Vegetation-free zone 150 - 300 mm ( typ.) 150 - 300 mm ( typ.) - NL719 Meadow Blanket 20 mm \_ NL630 Growing Media 150 mm depth NL501 Needled Mineral Hydro Blanket 26 mm NL400 Filter Fabric 0.5 mm - NL300 Drainage Mat 17 mm Insulation ( by others ) -NL120 Root Barrier 0.5 mm (Note: Installed underneath insulation) Protected membrane roof assembly-Roofing membrane below insulation Roof Structure ( See architectural drawings) Roof Structure