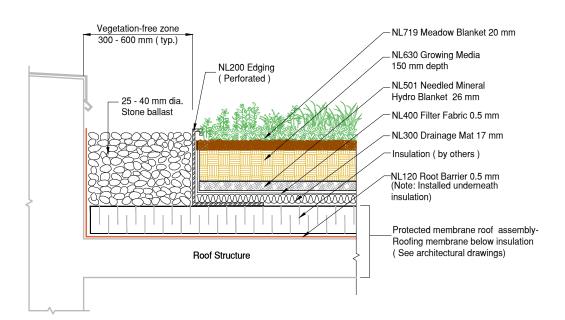

NL719 Alpine Meadow+ Drain Detail
DET Protected Membrane Roof

NL719 Alpine Meadow+ Paver Edge Detail

DET Protected Membrane Roof

NL200 Edging (Perforated) Vegetation-free zone Vegetation-free zone 150 - 300 mm ( typ.) 150 - 300 mm ( typ.) - NL719 Meadow Blanket 20 mm \_ NL630 Growing Media 150 mm depth NL501 Needled Mineral Hydro Blanket 26 mm NL400 Filter Fabric 0.5 mm - NL300 Drainage Mat 17 mm Insulation ( by others ) -NL120 Root Barrier 0.5 mm (Note: Installed underneath insulation) Protected membrane roof assembly-Roofing membrane below insulation Roof Structure ( See architectural drawings) Roof Structure