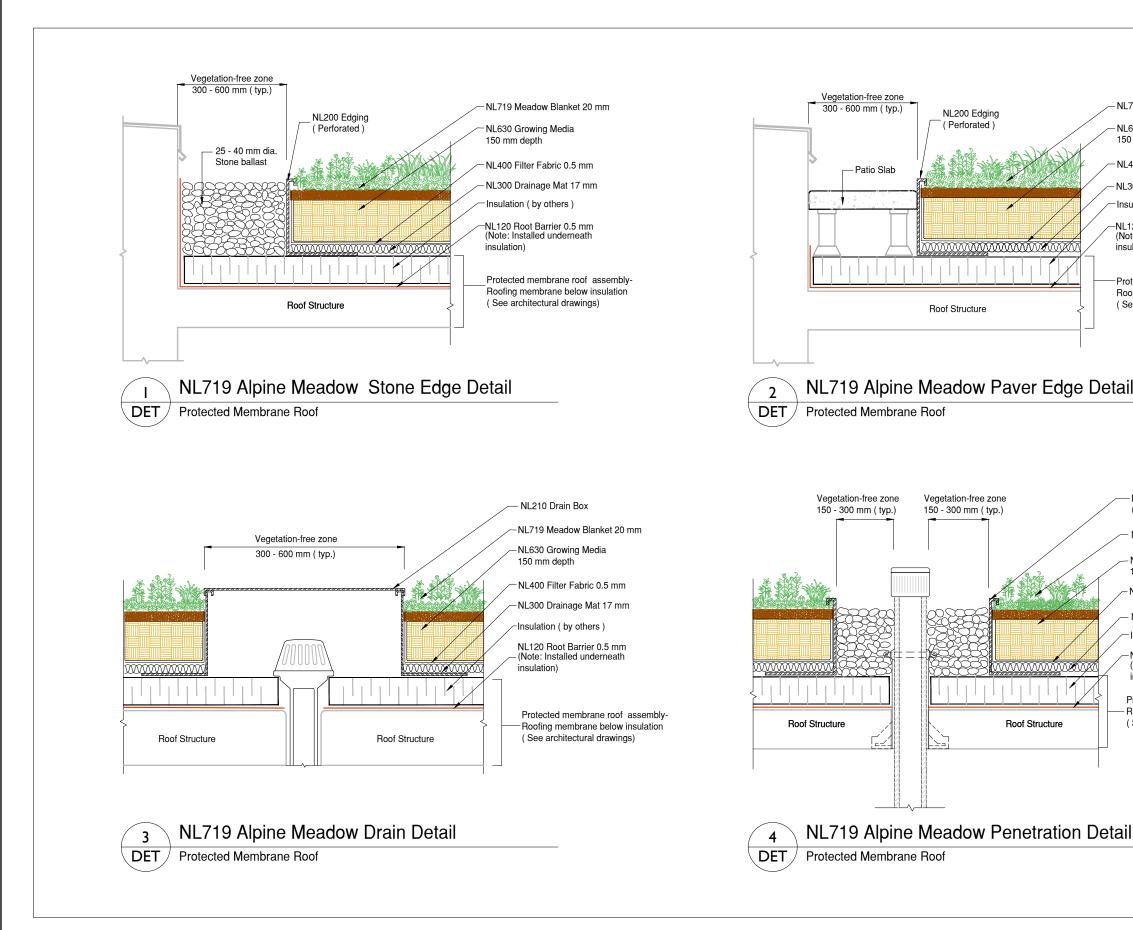

## - NL719 Meadow Blanket 20 mm

- NL630 Growing Media 150 mm depth

- NL400 Filter Fabric 0.5 mm

- NL300 Drainage Mat 17 mm

-Insulation (by others)

-NL120 Root Barrier 0.5 mm (Note: Installed underneath insulation)

Protected membrane roof assembly-Roofing membrane below insulation (See architectural drawings)

| - NL719 Meadow Blanket 20 mm                                                                              |
|-----------------------------------------------------------------------------------------------------------|
| — NL630 Growing Media<br>150 mm depth                                                                     |
| - NL400 Filter Fabric 0.5 mm                                                                              |
| / NL300 Drainage Mat 17 mm                                                                                |
| / Insulation ( by others )                                                                                |
| <ul> <li>NL120 Root Barrier 0.5 mm<br/>(Note: Installed underneath<br/>insulation)</li> </ul>             |
| Protected membrane roof assembly-<br>— Roofing membrane below insulation<br>( See architectural drawings) |
|                                                                                                           |
|                                                                                                           |
|                                                                                                           |
|                                                                                                           |
| ail                                                                                                       |
|                                                                                                           |
|                                                                                                           |
|                                                                                                           |
|                                                                                                           |
|                                                                                                           |