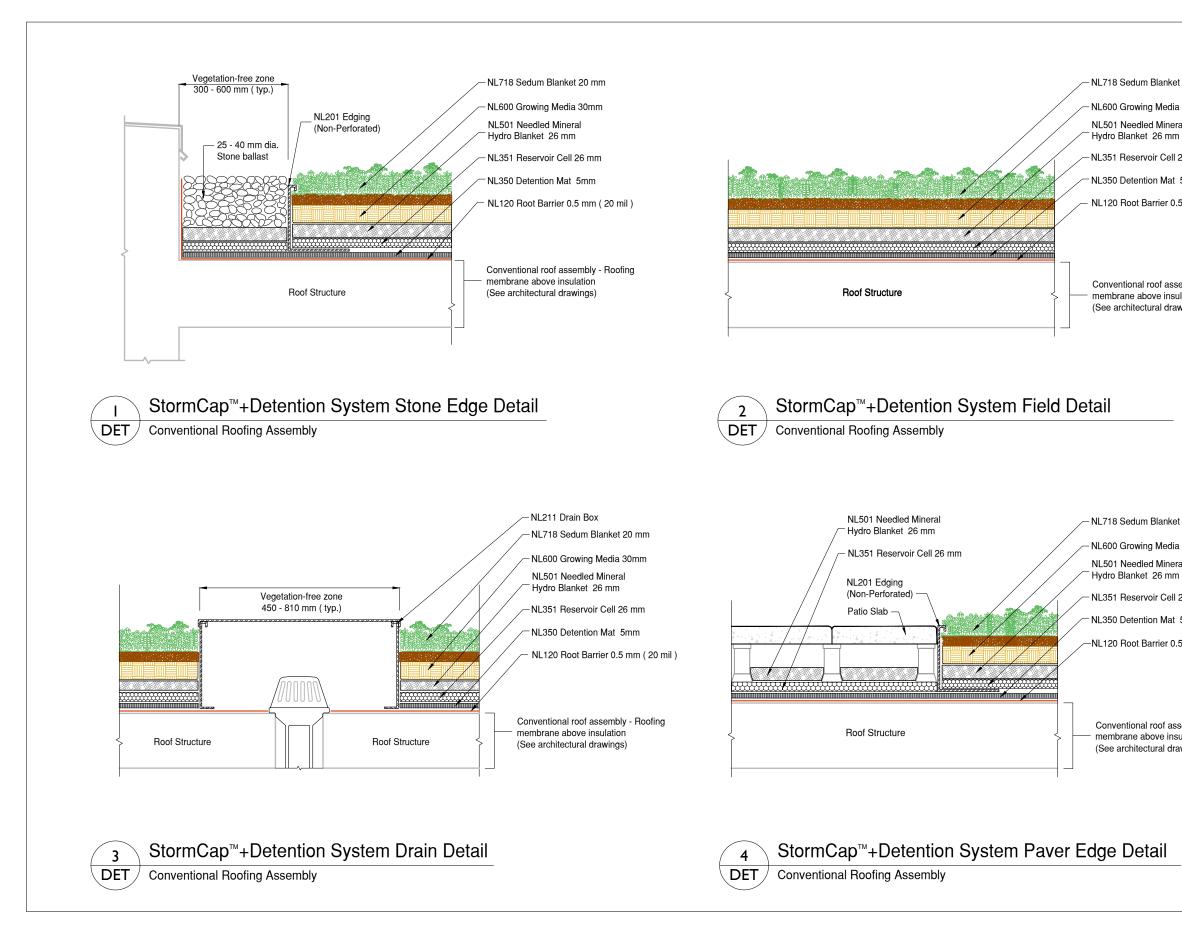

- NL718 Sedum Blanket 20 mm

- NL600 Growing Media 30mm

NL501 Needled Mineral Hydro Blanket 26 mm

- NL351 Reservoir Cell 26 mm

- NL350 Detention Mat 5mm

NL120 Root Barrier 0.5 mm ( 20 mil )

Conventional roof assembly - Roofing membrane above insulation (See architectural drawings)

- NL718 Sedum Blanket 20 mm

- NL600 Growing Media 30mm NL501 Needled Mineral

- NL351 Reservoir Cell 26 mm

- NL350 Detention Mat 5mm

-NL120 Root Barrier 0.5 mm ( 20 mil )

Conventional roof assembly - Roofing membrane above insulation (See architectural drawings)