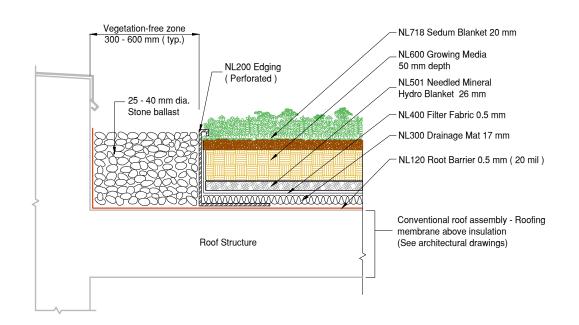

StormCap II System with Edge Stone Edge Detail

Conventional Roofing Assembly

DET

3 StormCap II System with Edge Drain Detail
DET Conventional Roofing Assembly

StormCap II System with Edge Paver Edge Detail