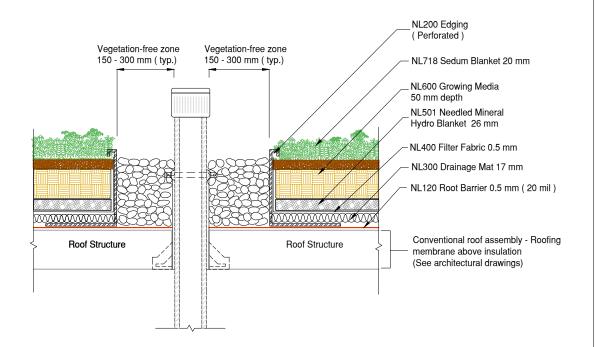

**DET** / Conventional Roofing Assembly

2

StormCap II System with Edge Penetration Detail

DET Conventional Roofing Assembly

Next Level Stormwater Management 18 King Street East, Suite 1400, Toronto, Ontario, Canada, M5C 1C4 T: 416.637.5772 F: 416.352.1891 Email: info@nlsm.ca www.nlsm.ca