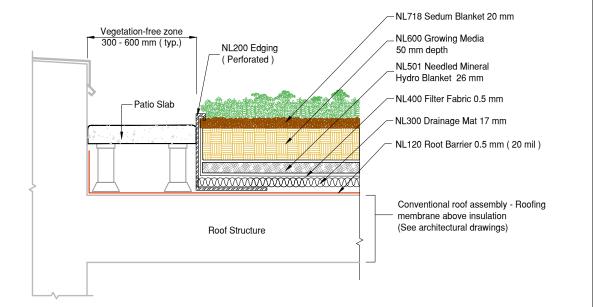

StormCap II System with Edge Stone Edge Detail

Conventional Roofing Assembly

DET

3 StormCap II System with Edge Drain Detail
DET Conventional Roofing Assembly

StormCap II System with Edge Paver Edge Detail