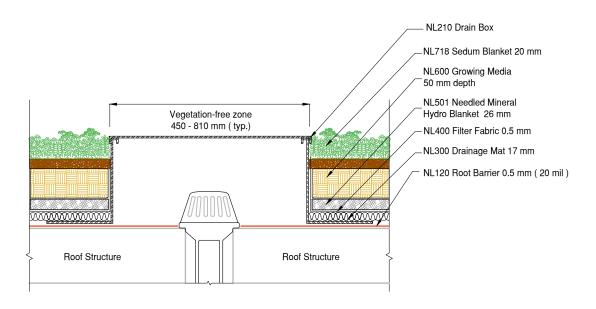

StormCap II System with Edge Stone Edge Detail

Conventional Roofing Assembly

DET

3 StormCap II System with Edge Drain Detail
DET Conventional Roofing Assembly

StormCap II System with Edge Paver Edge Detail