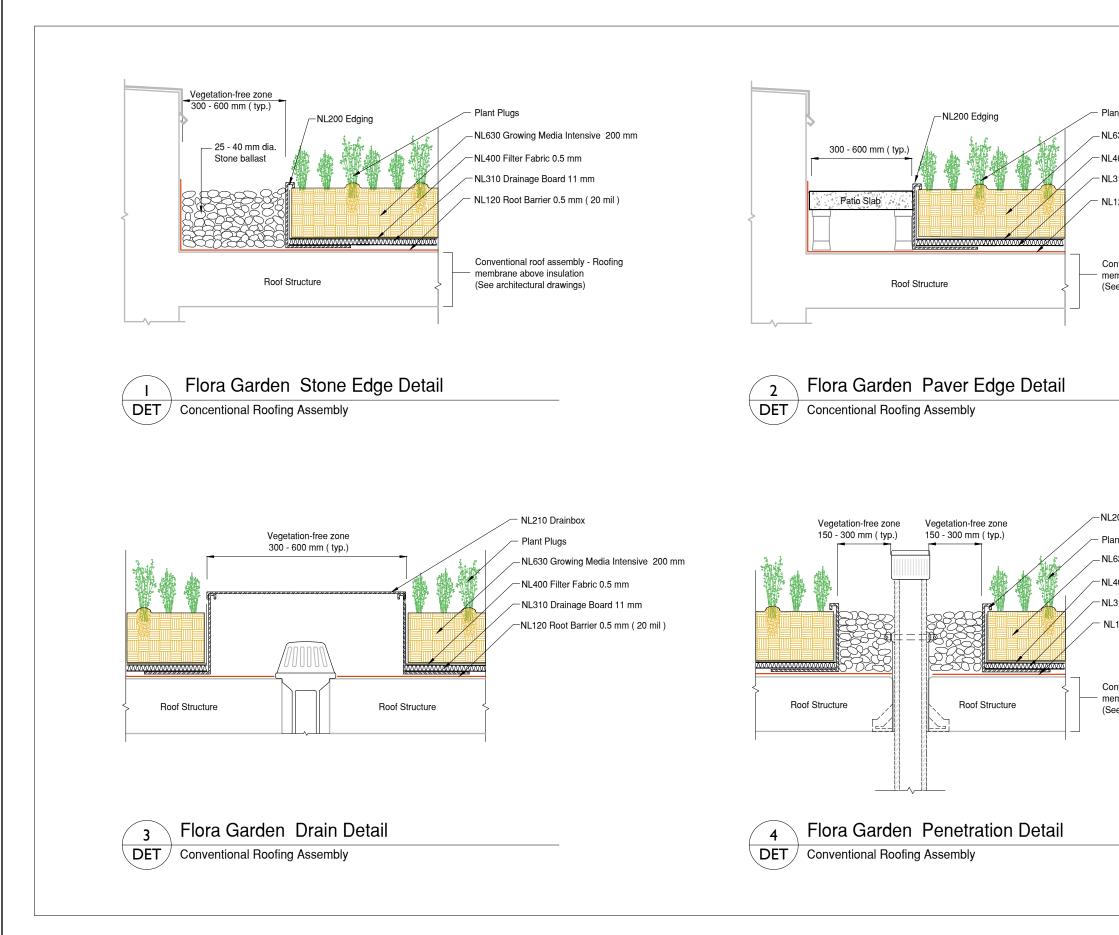

Plant Plugs

NL630 Growing Media Intensive 200 mm

-NL400 Filter Fabric 0.5 mm

NL310 Drainage Board 11 mm

NL120 Root Barrier 0.5 mm ( 20 mil )

Conventional roof assembly - Roofing membrane above insulation (See architectural drawings)

-NL200 Edging

Plant Plugs

- NL630 Growing Media Intensive 200 mm

-NL400 Filter Fabric 0.5 mm

- NL310 Drainage Board 11 mm

NL120 Root Barrier 0.5 mm (20 mil)

Conventional roof assembly - Roofing membrane above insulation (See architectural drawings)