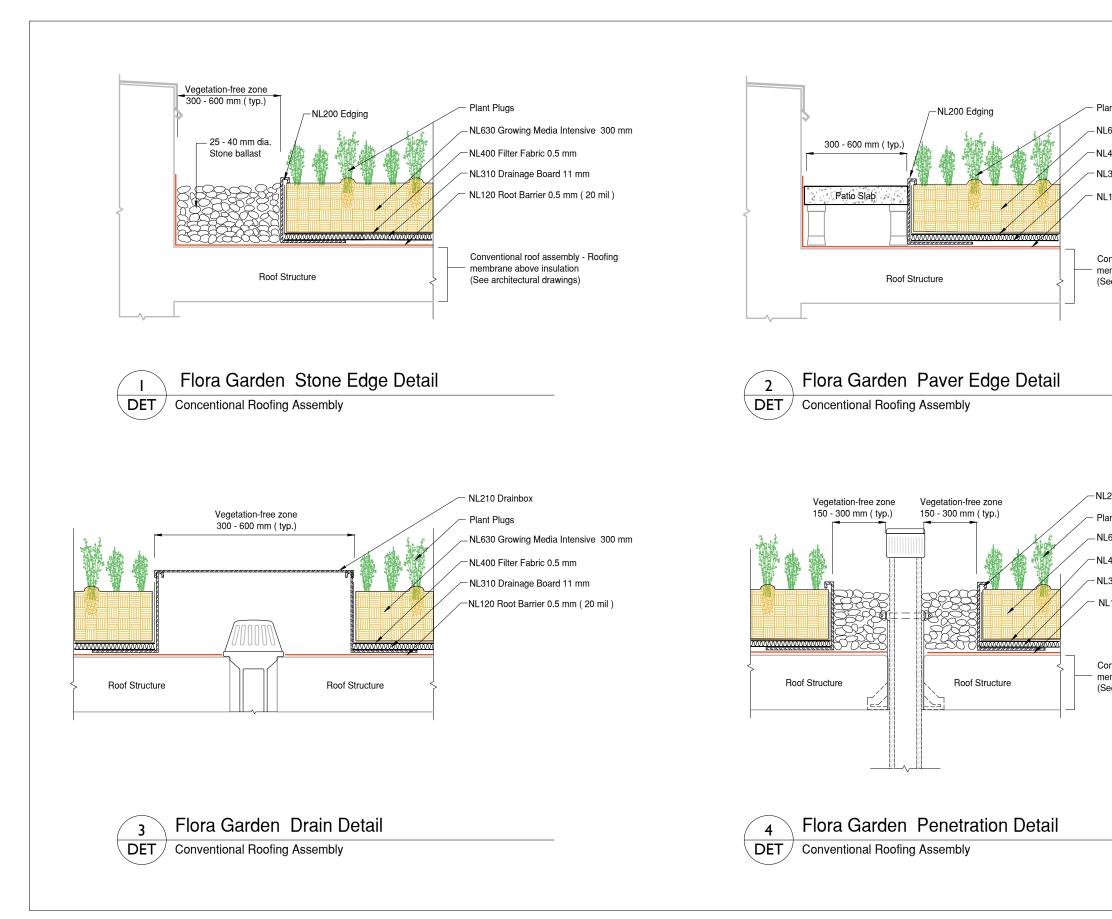

Plant Plugs

NL630 Growing Media Intensive 300 mm

-NL400 Filter Fabric 0.5 mm

NL310 Drainage Board 11 mm

NL120 Root Barrier 0.5 mm ( 20 mil )

Conventional roof assembly - Roofing membrane above insulation (See architectural drawings)

NL200 Edging

- Plant Plugs

NL630 Growing Media Intensive 300 mm

-NL400 Filter Fabric 0.5 mm

-NL310 Drainage Board 11 mm

NL120 Root Barrier 0.5 mm (20 mil)

Conventional roof assembly - Roofing membrane above insulation (See architectural drawings)