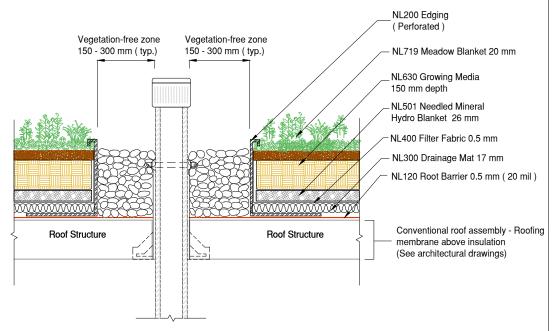

NL719 Alpine Meadow+ Drain Detail DET /

Conventional Roofing Assembly

NL719 Alpine Meadow+ Paver Edge Detail DET / Conventional Roofing Assembly

NL719 Alpine Meadow+ Penetration Detail DET Conventional Roofing Assembly

Project Name Location Roofing Assembly

Conventional Roofing Assembly

Drawing Name

NL719 Alpine Meadow+

Drawing No.:

Scale:

NTS

CADfile