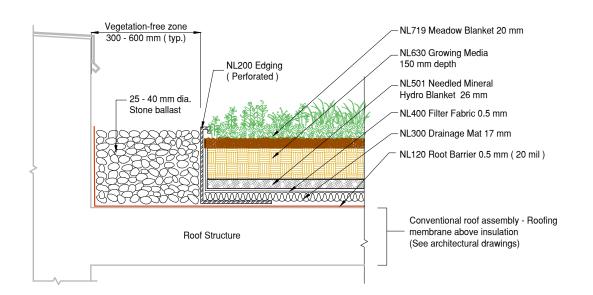

NL719 Alpine Meadow+ Drain Detail DET /

Conventional Roofing Assembly

NL719 Alpine Meadow+ Paver Edge Detail DET / Conventional Roofing Assembly

NL719 Alpine Meadow+ Penetration Detail DET Conventional Roofing Assembly