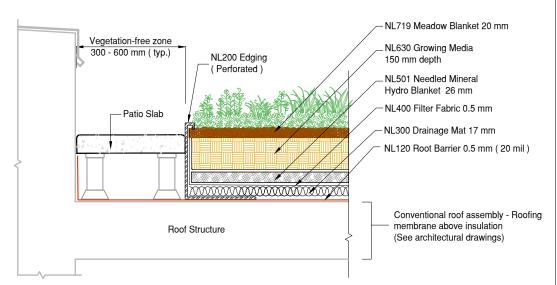

NL719 Alpine Meadow+ Drain Detail DET /

Conventional Roofing Assembly

NL719 Alpine Meadow+ Paver Edge Detail DET / Conventional Roofing Assembly

NL719 Alpine Meadow+ Penetration Detail DET Conventional Roofing Assembly