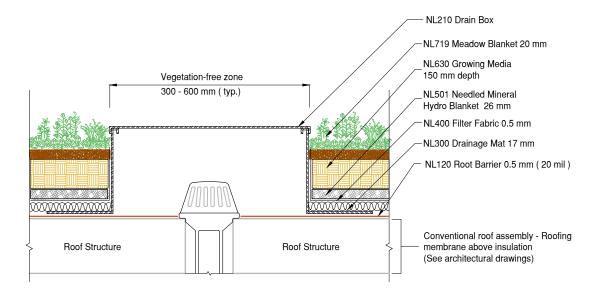

NL719 Alpine Meadow+ Drain Detail DET /

Conventional Roofing Assembly

NL719 Alpine Meadow+ Paver Edge Detail DET / Conventional Roofing Assembly

NL719 Alpine Meadow+ Penetration Detail DET Conventional Roofing Assembly